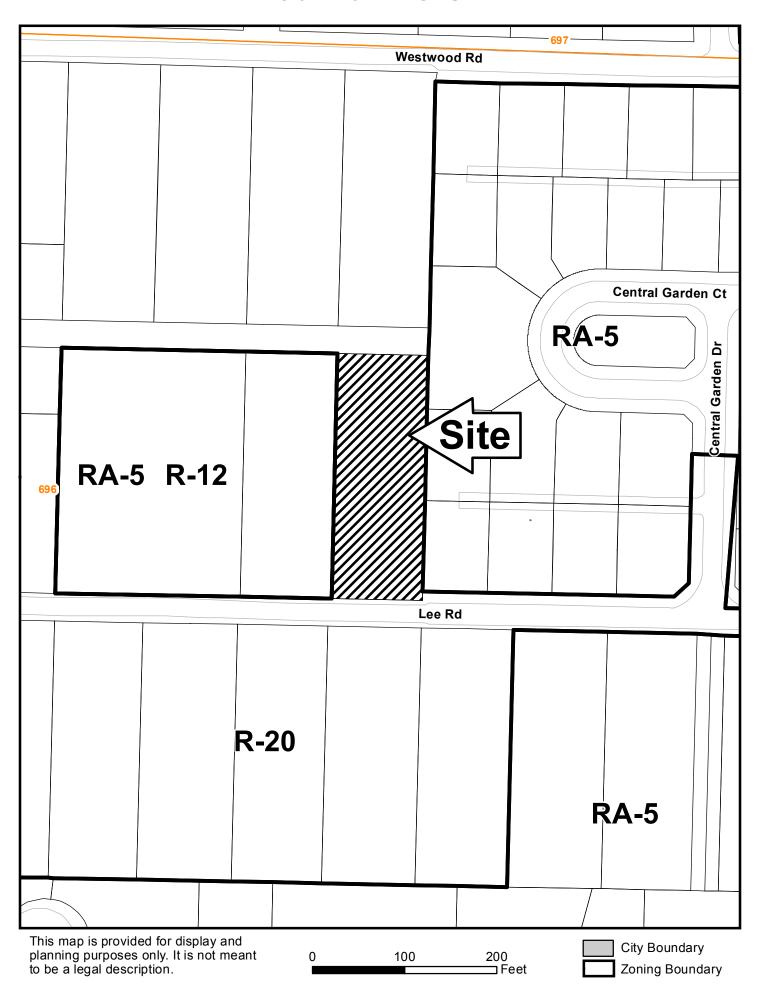

| APPLICANT: Jo                      | y V. Smith                                      | PETITION No.: V-8                   | 0                                                                                                                                                                                                                                                                                                                                                                                                                                                                                                                                                                                                                                                                                                                                                                                                                                                                                                                                                                                                                                                                                                                                                                                                                                                                                                                                                                                                                                                                                                                                                                                                                                                                                                                                                                                                                                                                                                                                                                                                                        |
|------------------------------------|-------------------------------------------------|-------------------------------------|--------------------------------------------------------------------------------------------------------------------------------------------------------------------------------------------------------------------------------------------------------------------------------------------------------------------------------------------------------------------------------------------------------------------------------------------------------------------------------------------------------------------------------------------------------------------------------------------------------------------------------------------------------------------------------------------------------------------------------------------------------------------------------------------------------------------------------------------------------------------------------------------------------------------------------------------------------------------------------------------------------------------------------------------------------------------------------------------------------------------------------------------------------------------------------------------------------------------------------------------------------------------------------------------------------------------------------------------------------------------------------------------------------------------------------------------------------------------------------------------------------------------------------------------------------------------------------------------------------------------------------------------------------------------------------------------------------------------------------------------------------------------------------------------------------------------------------------------------------------------------------------------------------------------------------------------------------------------------------------------------------------------------|
| PHONE: 67                          | 78-744-4184                                     | DATE OF HEARING:                    | 08-09-2017                                                                                                                                                                                                                                                                                                                                                                                                                                                                                                                                                                                                                                                                                                                                                                                                                                                                                                                                                                                                                                                                                                                                                                                                                                                                                                                                                                                                                                                                                                                                                                                                                                                                                                                                                                                                                                                                                                                                                                                                               |
| REPRESENTATIV                      | Elaine Guarino                                  | PRESENT ZONING:                     | R-20                                                                                                                                                                                                                                                                                                                                                                                                                                                                                                                                                                                                                                                                                                                                                                                                                                                                                                                                                                                                                                                                                                                                                                                                                                                                                                                                                                                                                                                                                                                                                                                                                                                                                                                                                                                                                                                                                                                                                                                                                     |
| PHONE:                             | 404-271-9854                                    | LAND LOT(S):                        | 696                                                                                                                                                                                                                                                                                                                                                                                                                                                                                                                                                                                                                                                                                                                                                                                                                                                                                                                                                                                                                                                                                                                                                                                                                                                                                                                                                                                                                                                                                                                                                                                                                                                                                                                                                                                                                                                                                                                                                                                                                      |
| TITLEHOLDER:                       | Joy Vaughan Smith                               | DISTRICT:                           | 17                                                                                                                                                                                                                                                                                                                                                                                                                                                                                                                                                                                                                                                                                                                                                                                                                                                                                                                                                                                                                                                                                                                                                                                                                                                                                                                                                                                                                                                                                                                                                                                                                                                                                                                                                                                                                                                                                                                                                                                                                       |
| PROPERTY LOCA                      | ATION: On the north side of Lee                 | SIZE OF TRACT:                      | 0.63 acres                                                                                                                                                                                                                                                                                                                                                                                                                                                                                                                                                                                                                                                                                                                                                                                                                                                                                                                                                                                                                                                                                                                                                                                                                                                                                                                                                                                                                                                                                                                                                                                                                                                                                                                                                                                                                                                                                                                                                                                                               |
| Road, west of Central Garden Drive |                                                 | COMMISSION DISTR                    | ICT: 2                                                                                                                                                                                                                                                                                                                                                                                                                                                                                                                                                                                                                                                                                                                                                                                                                                                                                                                                                                                                                                                                                                                                                                                                                                                                                                                                                                                                                                                                                                                                                                                                                                                                                                                                                                                                                                                                                                                                                                                                                   |
| (2049 Lee Road).                   |                                                 | _                                   |                                                                                                                                                                                                                                                                                                                                                                                                                                                                                                                                                                                                                                                                                                                                                                                                                                                                                                                                                                                                                                                                                                                                                                                                                                                                                                                                                                                                                                                                                                                                                                                                                                                                                                                                                                                                                                                                                                                                                                                                                          |
| BOARD OF APPE                      | . OPPOSED PETITION No.  ALS DECISION  MOTION BY | 677                                 | Washington Rd - G - RA - S - RA - RA |
| REJECTED CARI                      | SECONDED                                        | Smyrna Smyrna RA-5 gf gg  RA-5 R-12 | PRD  RA-5  O&I  R-20 Enst.ce Rd  PRD  IFST-81                                                                                                                                                                                                                                                                                                                                                                                                                                                                                                                                                                                                                                                                                                                                                                                                                                                                                                                                                                                                                                                                                                                                                                                                                                                                                                                                                                                                                                                                                                                                                                                                                                                                                                                                                                                                                                                                                                                                                                            |