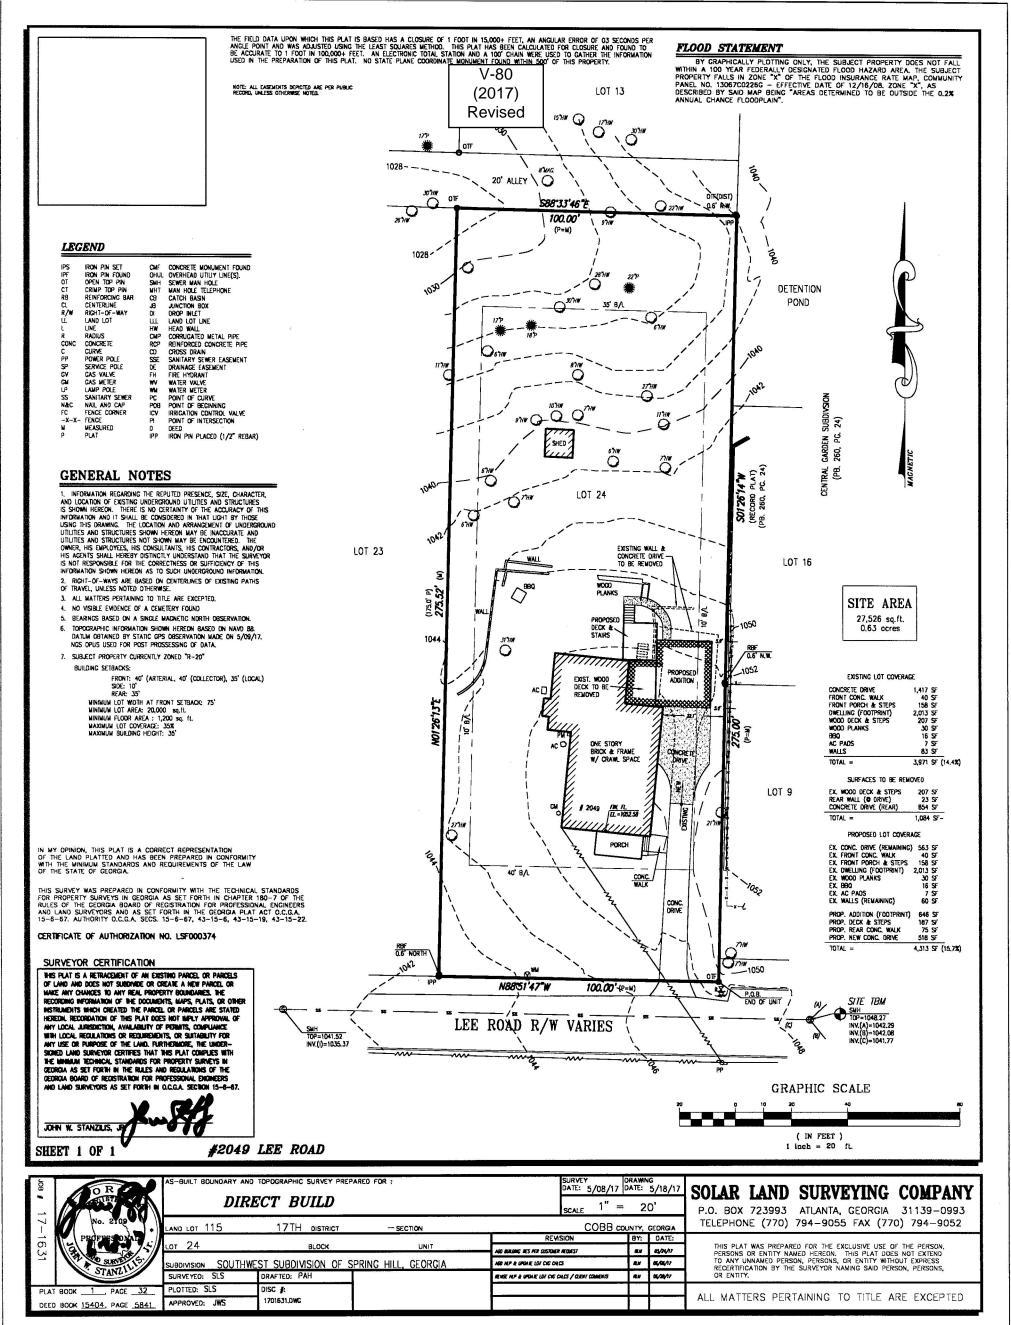

| APPLICANT: Jo                      | y V. Smith                                      | PETITION No.: V-8                   | 0                                                                                                                                                                                                                                                                                                                                                                                                                                                                                                                                                                                                                                                                                                                                                                                                                                                                                                                                                                                                                                                                                                                                                                                                                                                                                                                                                                                                                                                                                                                                                                                                                                                                                                                                                                                                                                                                                                                                                                                                                        |
|------------------------------------|-------------------------------------------------|-------------------------------------|--------------------------------------------------------------------------------------------------------------------------------------------------------------------------------------------------------------------------------------------------------------------------------------------------------------------------------------------------------------------------------------------------------------------------------------------------------------------------------------------------------------------------------------------------------------------------------------------------------------------------------------------------------------------------------------------------------------------------------------------------------------------------------------------------------------------------------------------------------------------------------------------------------------------------------------------------------------------------------------------------------------------------------------------------------------------------------------------------------------------------------------------------------------------------------------------------------------------------------------------------------------------------------------------------------------------------------------------------------------------------------------------------------------------------------------------------------------------------------------------------------------------------------------------------------------------------------------------------------------------------------------------------------------------------------------------------------------------------------------------------------------------------------------------------------------------------------------------------------------------------------------------------------------------------------------------------------------------------------------------------------------------------|
| PHONE: 67                          | 78-744-4184                                     | DATE OF HEARING:                    | 08-09-2017                                                                                                                                                                                                                                                                                                                                                                                                                                                                                                                                                                                                                                                                                                                                                                                                                                                                                                                                                                                                                                                                                                                                                                                                                                                                                                                                                                                                                                                                                                                                                                                                                                                                                                                                                                                                                                                                                                                                                                                                               |
| REPRESENTATIV                      | Elaine Guarino                                  | PRESENT ZONING:                     | R-20                                                                                                                                                                                                                                                                                                                                                                                                                                                                                                                                                                                                                                                                                                                                                                                                                                                                                                                                                                                                                                                                                                                                                                                                                                                                                                                                                                                                                                                                                                                                                                                                                                                                                                                                                                                                                                                                                                                                                                                                                     |
| PHONE:                             | 404-271-9854                                    | LAND LOT(S):                        | 696                                                                                                                                                                                                                                                                                                                                                                                                                                                                                                                                                                                                                                                                                                                                                                                                                                                                                                                                                                                                                                                                                                                                                                                                                                                                                                                                                                                                                                                                                                                                                                                                                                                                                                                                                                                                                                                                                                                                                                                                                      |
| TITLEHOLDER:                       | Joy Vaughan Smith                               | DISTRICT:                           | 17                                                                                                                                                                                                                                                                                                                                                                                                                                                                                                                                                                                                                                                                                                                                                                                                                                                                                                                                                                                                                                                                                                                                                                                                                                                                                                                                                                                                                                                                                                                                                                                                                                                                                                                                                                                                                                                                                                                                                                                                                       |
| PROPERTY LOCA                      | ATION: On the north side of Lee                 | SIZE OF TRACT:                      | 0.63 acres                                                                                                                                                                                                                                                                                                                                                                                                                                                                                                                                                                                                                                                                                                                                                                                                                                                                                                                                                                                                                                                                                                                                                                                                                                                                                                                                                                                                                                                                                                                                                                                                                                                                                                                                                                                                                                                                                                                                                                                                               |
| Road, west of Central Garden Drive |                                                 | COMMISSION DISTR                    | ICT: 2                                                                                                                                                                                                                                                                                                                                                                                                                                                                                                                                                                                                                                                                                                                                                                                                                                                                                                                                                                                                                                                                                                                                                                                                                                                                                                                                                                                                                                                                                                                                                                                                                                                                                                                                                                                                                                                                                                                                                                                                                   |
| (2049 Lee Road).                   |                                                 | _                                   |                                                                                                                                                                                                                                                                                                                                                                                                                                                                                                                                                                                                                                                                                                                                                                                                                                                                                                                                                                                                                                                                                                                                                                                                                                                                                                                                                                                                                                                                                                                                                                                                                                                                                                                                                                                                                                                                                                                                                                                                                          |
| BOARD OF APPE                      | . OPPOSED PETITION No.  ALS DECISION  MOTION BY | 677                                 | Washington Rd - G - RA - S - RA - RA |
| REJECTED CARI                      | SECONDED                                        | Smyrna Smyrna RA-5 gf gg  RA-5 R-12 | PRD  RA-5  O&I  R-20 Enst.ce Rd  PRD  IFST-81                                                                                                                                                                                                                                                                                                                                                                                                                                                                                                                                                                                                                                                                                                                                                                                                                                                                                                                                                                                                                                                                                                                                                                                                                                                                                                                                                                                                                                                                                                                                                                                                                                                                                                                                                                                                                                                                                                                                                                            |

**SITE PLAN REVIEW:** If this variance request is approved, a subdivision plat revision must be recorded prior to the issuance of the certificate of occupancy showing all improvements on the lot along with any approved setback reductions, and referencing the variance case in the standard plat revision note. The surveyor must submit the plat to the Site Plan Review Section, Community Development Agency for review and approval prior to recording. Call 770-528-2147.

**STORMWATER MANAGEMENT:** If approved, a site grading plan approved by Stormwater Management Division will be required prior to permitting to verify adequate drainage is provided between garage and adjacent retaining wall.